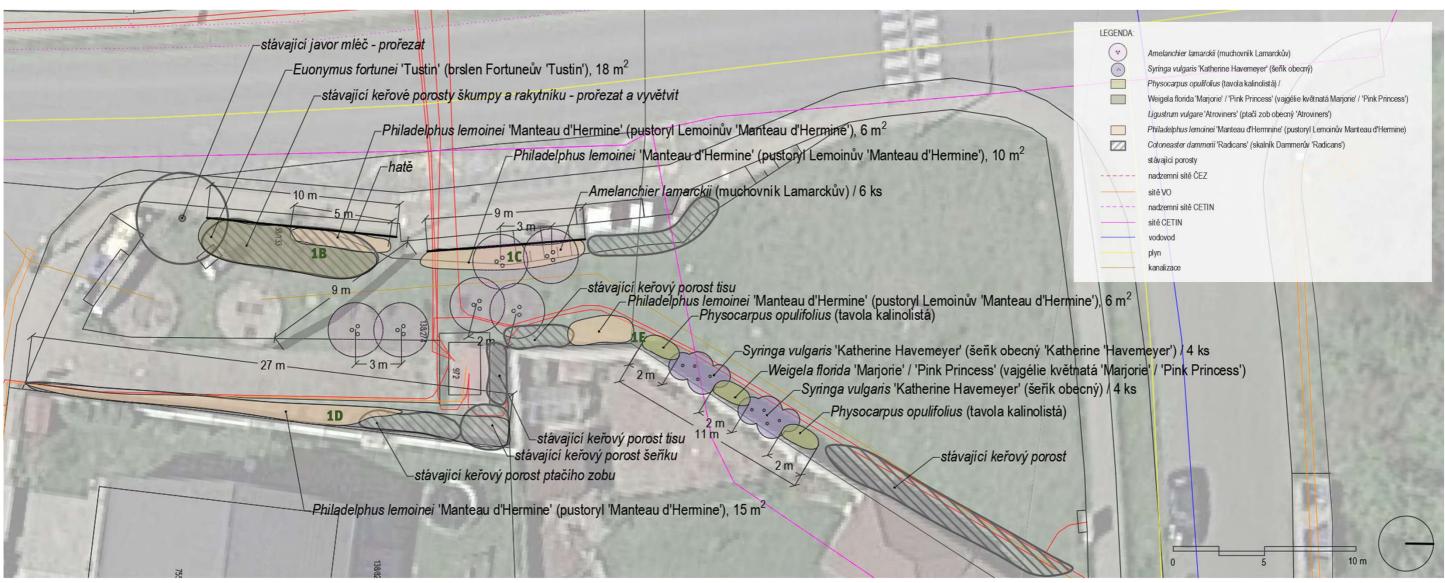

### PLOCHA 1 – ZASTÁVKA REMÍZKY – ČÁST B

| číslo záhonu | název latinsky                               | název česky                                    | specifikace     | plocha [m²] | počet kusů | mulč                         | hatě [m] | prořez<br>[m²] |
|--------------|----------------------------------------------|------------------------------------------------|-----------------|-------------|------------|------------------------------|----------|----------------|
|              | Amelanchier lamarckii                        | muchovník Lamarckův                            | vel. 200–250 cm | -           | 4          | jemná štěpka                 |          |                |
| 1B           | Euonymus fortunei 'Tustin'                   | brslen Fortuneův 'Tustin'                      | vel. 5–10 cm    | 18          | 90         | jemná štěpka<br>jemná štěpka | 10       | 20             |
| 10           | Philadelphus Lemoinei 'Manteau d'Hermine'    | pustoryl Lemoineův 'Manteau d' Hermine         | vel. 30-40 cm   | 6           | 30         |                              | 10       |                |
| 10           | Amelanchier lamarckii                        | muchovník Lamarckův                            | vel. 200–250 cm | -           | 2          |                              | 9        |                |
| 10           | Philadelphus Lemoinei 'Manteau d'Hermine'    | pustoryl Lemoineův 'Manteau d' Hermine         | vel. 30-40 cm   | 10          | 50         |                              | 9        |                |
| 1D           | Philadelphus Lemoinei 'Manteau d'Hermine'    | pustoryl Lemoineův 'Manteau d' Hermine         | vel. 30-40 cm   | 15          | 75         | jemná štěpka                 |          |                |
|              | Philadelphus Lemoinei 'Manteau d'Hermine'    | pustoryl Lemoineův 'Manteau d' Hermine         | vel. 30-40 cm   | 6           | 30         |                              |          |                |
| 1E           | Syringa vulgaris 'Katherine Havemeyer'       | šeřík obecný 'Katherine Havemeyer'             | vel. 200–250 cm | -           | 8          | iamná žtěnka                 |          |                |
| 16           | Weigela florida 'Marjorie' / 'Pink Princess' | vajgélie květnatá 'Marjorie' / 'Pink Princess' | vel. 40-60 cm   | 2           | 8          | jemná štěpka                 |          |                |
|              | Physocarpus opulifolius                      | tavola kalinolistá                             | vel. 30-40 cm   | 4           | 16         |                              |          |                |

#### TECHNOLOGIE VÝSADEB:

Výměna půdy. Částečně ruční výkop z důvodu výskytu inženýrských sítí. Prořez stávajících keřových porostů a javoru mléče. Vytyčení výsadeb odsouhlasí AD. Stabilizace svahu haťováním. Mulč jemná štěpka (odsouhlasí AD).