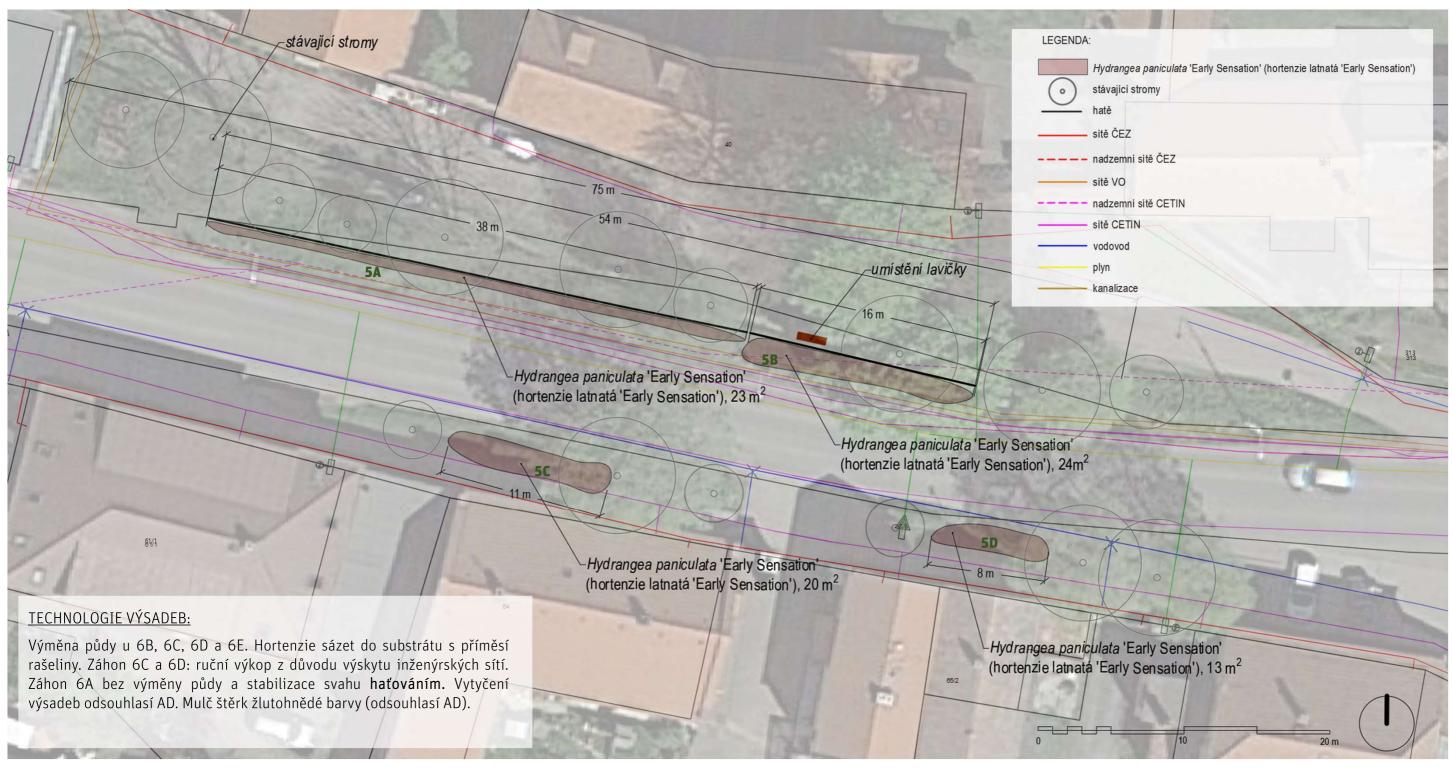

### PLOCHA 5 – U ZVONIČKY

| číslo záhonu | název latinsky                         | název česky                         | specifikace   | plocha [m²] | počet kusů | mulč                   | hatě [m] |
|--------------|----------------------------------------|-------------------------------------|---------------|-------------|------------|------------------------|----------|
| 5A           | Hydrangea paniculata 'Early Sensation' | hortenzie latnatá 'Early Sensation' | vel. 20–30 cm | 23          | 114        | štěrk žlutohnědé barvy | 38       |
| 5B           | Hydrangea paniculata 'Early Sensation' | hortenzie latnatá 'Early Sensation' | vel. 20–30 cm | 24          | 80         | štěrk žlutohnědé barvy | 16       |
| 5C           | Hydrangea paniculata 'Early Sensation' | hortenzie latnatá 'Early Sensation' | vel. 20–30 cm | 20          | 55         | štěrk žlutohnědé barvy |          |
| 5D           | Hydrangea paniculata 'Early Sensation' | hortenzie latnatá 'Early Sensation' | vel. 20–30 cm | 13          | 40         | štěrk žlutohnědé barvy |          |