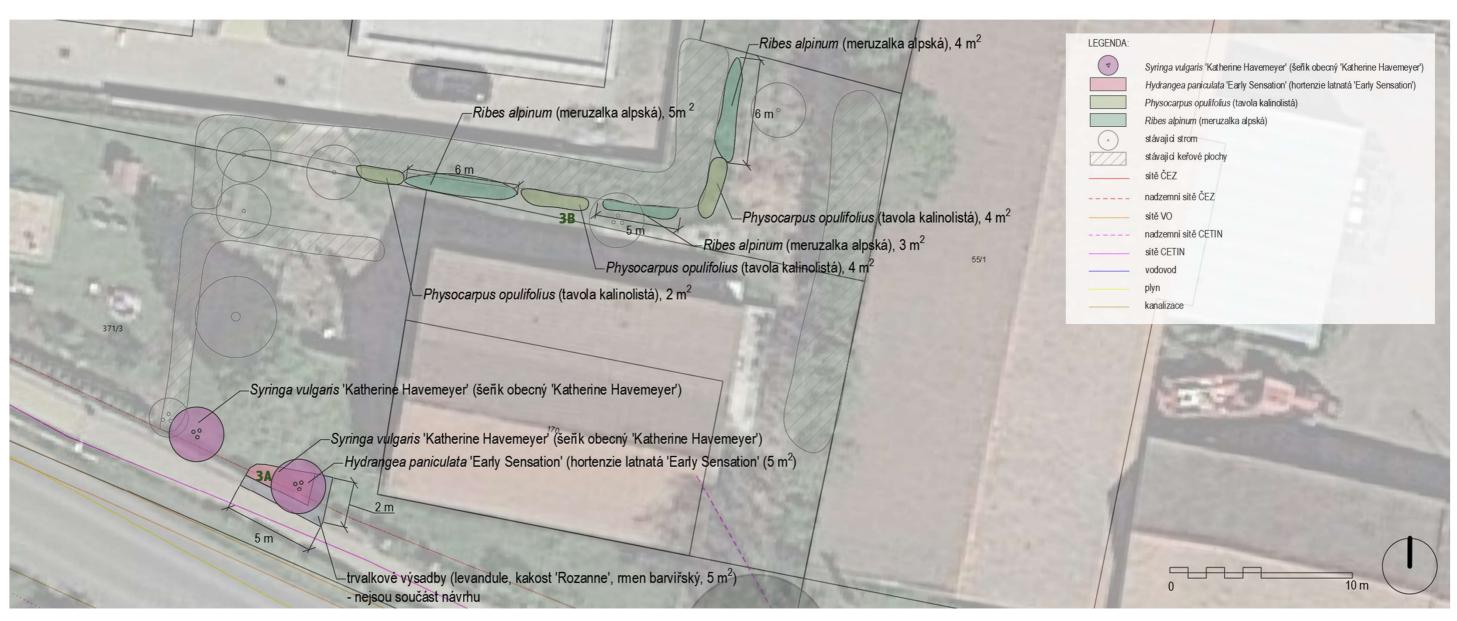

## PLOCHA 3 – U KOMUNITNÍHO CENTRA – ČÁST A

| číslo záhonu | název latinsky                         | název česky                         | specifikace       | plocha [m²] | počet kusů | mulč             |
|--------------|----------------------------------------|-------------------------------------|-------------------|-------------|------------|------------------|
| 3A           | Syringa vulgaris 'Katherine Havemeyer' | šeřík obecný 'Katherine Havemeyer'  | vel. 200 - 250 cm | -           | 2          | štěrk žlutohnědé |
| JA .         | Hydrangea paniculata 'Early Sensation' | hortenzie latnatá 'Early Sensation' | vel. 20-30 cm     | 5           | 15         | barvy            |
| 3B           | Physocarpus opulifolius                | tavola kalinolistá                  | vel. 30-40 cm     | 10          | 25         | iomná čtěnka     |
| 36           | Ribes alpinum                          | meruzalka alpská                    | vel. 30-40 cm     | 12          | 36         | jemná štěpka     |

## TECHNOLOGIE VÝSADEB:

U záhonu 3A (před KC) ruční výkop z důvodu výskytu inženýrských sítí. Výměna půdy. Hortenzie sázet do substrátu s příměsí rašeliny. Vytyčení odsouhlasí AD. Mulč štěrk žlutohnědé barvy (záhon 3A) a jemná štěpka (záhon 3B, odsouhlasí AD).