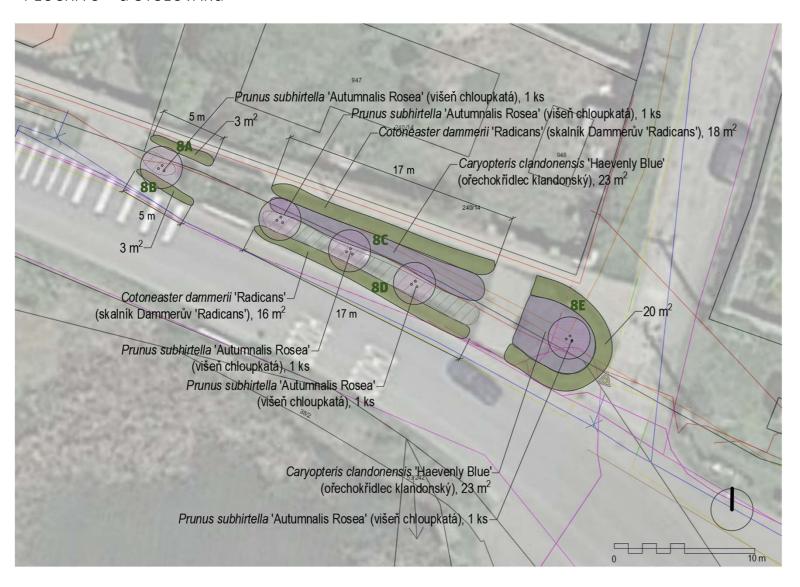

### PLOCHA 8 – U SYSLOVÁKU

### TECHNOLOGIE VÝSADEB:

Výměna půdy. Mulč: štěrk frakce 8/16 žlutohnědé barvy (odsouhlasí AD).

| číslo záhonu | název latinsky                           | název česky                         | specifikace     | plocha [m²] | počet kusů | mulč                      |
|--------------|------------------------------------------|-------------------------------------|-----------------|-------------|------------|---------------------------|
| -            | Prunus subhirtella 'Autumnalis Rosea'    | višeň chloupkatá 'Autumnalis Rosea' | vel. 200-250 cm | -           | 4          | štěrk žlutohnědé<br>barvy |
| 8A           | Cotoneaster dammerii 'Radicans'          | skalník Dammerův 'Radicans'         | vel. 5–10 cm    | 3           | 18         | štěrk žlutohnědé<br>barvy |
| 8B           | Cotoneaster dammerii 'Radicans'          | skalník Dammerův 'Radicans'         | vel. 5–10 cm    | 3           | 18         | štěrk žlutohnědé<br>barvy |
| 8C           | Caryopteris clandonensis 'Haevenly Blue' | ořechoplodec klandonský             | vel. 30-40 cm   | 23          | 92         | štěrk žlutohnědé          |
| 80           | Cotoneaster dammerii 'Radicans'          | skalník Dammerův 'Radicans'         | vel. 5–10 cm    | 18          | 108        | barvy                     |
| 8D           | Cotoneaster dammerii 'Radicans'          | skalník Dammerův 'Radicans'         | vel. 5–10 cm    | 16          | 96         | štěrk žlutohnědé<br>barvy |
|              | Prunus subhirtella 'Autumnalis Rosea'    | višeň chloupkatá 'Autumnalis Rosea' | vel. 200–250 cm | -           | 1          | štěrk žlutohnědé<br>barvy |
| 8E           | Caryopteris clandonensis 'Haevenly Blue' | ořechoplodec klandonský             | vel. 30-40 cm   | 23          | 92         | štěrk žlutohnědé          |
|              | Cotoneaster dammerii 'Radicans'          | skalník Dammerův 'Radicans'         | vel. 5–10 cm    | 20          | 120        | barvy                     |