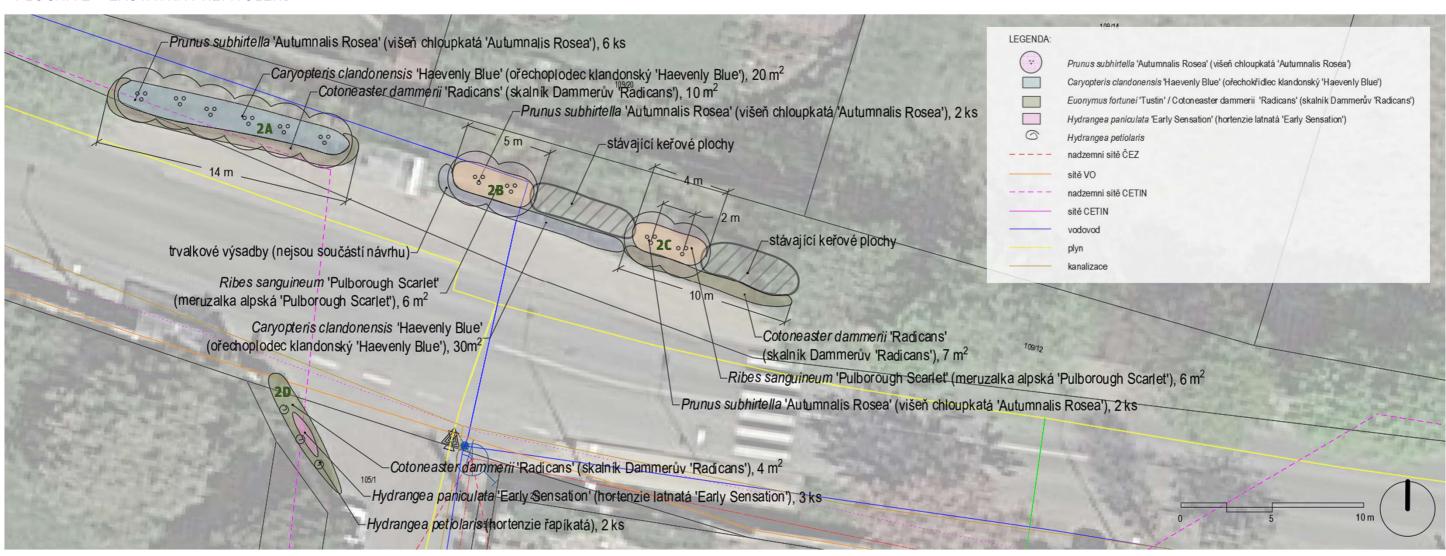

# PLOCHA 2 – ZASTÁVKA PŘEMYŠLENÍ

| číslo záhonu | název latinsky                           | název česky                             | specifikace     | plocha [m²] | počet kusů | mulč                      |  |
|--------------|------------------------------------------|-----------------------------------------|-----------------|-------------|------------|---------------------------|--|
|              | Prunus subhirtella 'Autumnalis Rosea'    | višeň chloupkatá 'Autumnalis Rosea'     | vel. 200–250 cm | -           | 6          |                           |  |
| 2A           | Caryopteris clandonensis 'Haevenly Blue' | ořechoplodec klandonský 'Haevenly Blue' | vel. 30-40 cm   | 20          | 80         | jemná štěpka              |  |
|              | Cotoneaster dammerii 'Radicans'          | skalník Dammerův 'Radicans'             | vel. 5–10 cm    | 10          | 50         |                           |  |
| 2B           | Prunus subhirtella 'Autumnalis Rosea'    | višeň chloupkatá 'Autumnalis Rosea'     | vel. 200–250 cm | -           | 2          | jomná čtěnka              |  |
| 26           | Ribes sanguineum 'Pulborough Scarlet'    | meruzalka krvavá 'Pulborough Scarlet'   | vel. 30-40 cm   | 6           | 15         | jemná štěpka              |  |
|              | Prunus subhirtella 'Autumnalis Rosea'    | višeň chloupkatá 'Autumnalis Rosea'     | vel. 200–250 cm | -           | 2          |                           |  |
| 2C           | Ribes sanguineum 'Pulborough Scarlet'    | meruzalka krvavá 'Pulborough Scarlet'   | vel. 30-40 cm   | 6           | 12         | jemná štěpka              |  |
|              | Cotoneaster dammerii 'Radicans'          | skalník Dammerův 'Radicans'             | vel. 5–10 cm    | 7           | 35         |                           |  |
|              | Hydrangea petiolaris                     | hortenzie řapíkatá / zimolez ovíjivý    | vel. 30-40      | -           | 2          | V. V. I. V. I. V. I.      |  |
| 2D           | Hydrangea paniculata 'Early Sensation'   | hortenzie latnatá 'Early Sensation'     | vel. 20-30 cm   | -           | 3          | štěrk žlutohnědé<br>harvy |  |
|              | Euonymus fortunei 'Tustin'               | brslen Fortuneův 'Tustin'               | vel. 5–10 cm    | 4           | 20         | - barvy                   |  |

## TECHNOLOGIE VÝSADEB:

Výměna půdy. Vytyčení výsadeb odsouhlasí AD. Hortenzie sázet do substrátu s příměsí rašeliny. Mulč: záhon 2A, 2B, 2C jemná štěpka; záhon 2D štěrk žlutohnědé barvy (odsouhlasí AD).