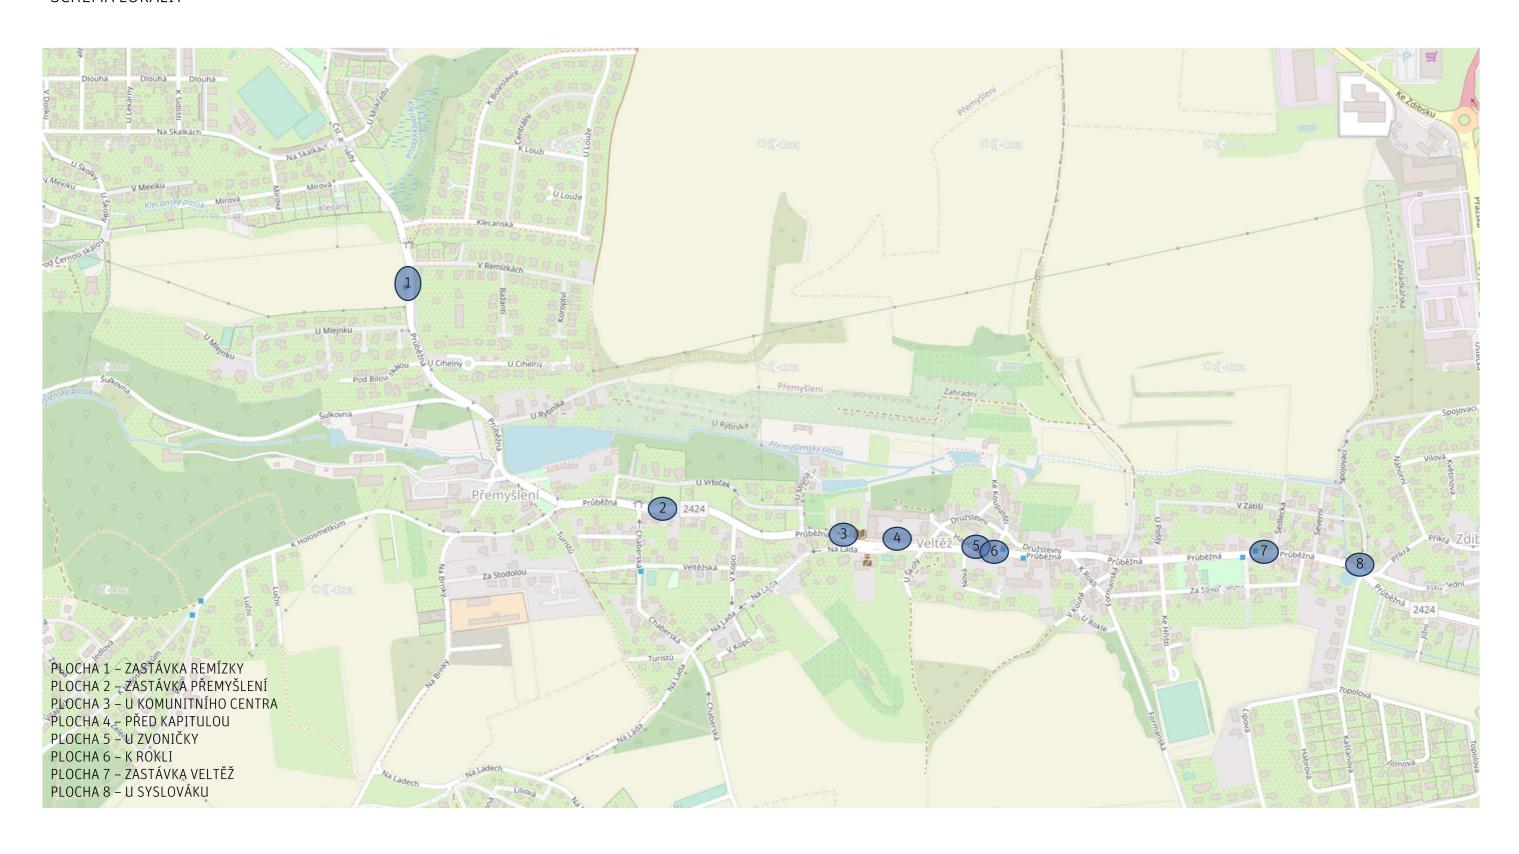

### SCHEMA LOKALIT

Autor: Ing. Radek Csáno, DiS.

#### OBSAH

| IDENTIFIKAČNÍ ÚDAJE / OBSAH          | 1  |
|--------------------------------------|----|
| SCHEMA LOKALIT                       | 2  |
| PLOCHA 1 – ZASTÁVKA REMÍZKY – ČÁST A | 3  |
| PLOCHA 1 – ZASTÁVKA REMÍZKY – ČÁST B | 4  |
| PLOCHA 2 – ZASTÁVKA PŘEMYŠLENÍ       | 5  |
| PLOCHA 3 – U KOMUNITNÍHO CENTRA      | 6  |
| PLOCHA 4 – PŘED KAPITULOU            | 7  |
| PLOCHA 5 – U ZVONIČKY                | 8  |
| PLOCHA 6 – K ROKLI                   | 9  |
| PLOCHA 7 – ZASTÁVKA VELTĚŽ           | 10 |
| PLOCHA 8 – U SYSLOVÁKU               | 11 |