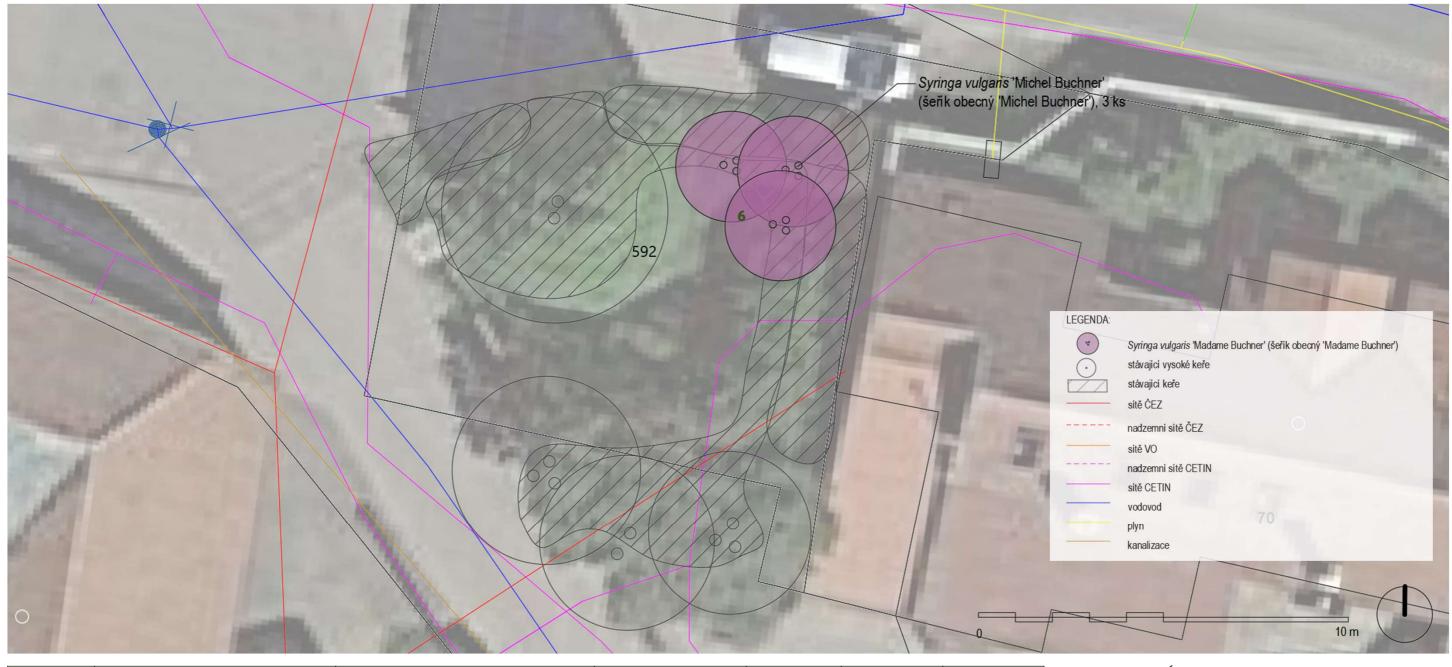

## PLOCHA 6 – K ROKLI

| číslo záhonu | název latinsky                    | název česky                   | specifikace     | plocha [m²] | počet kusů | mulč         |
|--------------|-----------------------------------|-------------------------------|-----------------|-------------|------------|--------------|
| 6            | Syringa vulgaris 'Michel Buchner' | šeřík obecný 'Michel Buchner' | vel. 200–250 cm | -           | 3          | jemná štěpka |

TECHNOLOGIE VÝSADEB:

Výměna půdy. Mulč jemná štěpka (odsouhlasí AD).