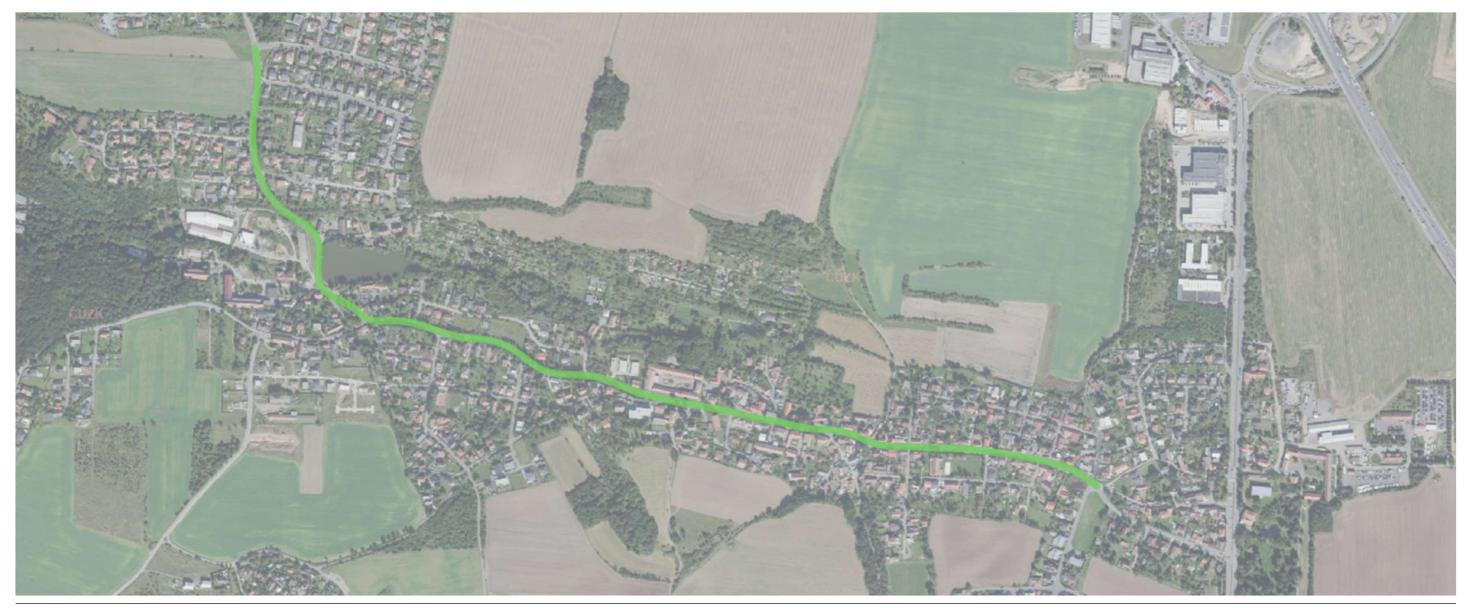

DOPLŇKOVÉ VÝSADBY - ZDIBY

# OBSAH / IDENTIFIKAČNÍ ÚDAJE

#### OBSAH

| IDENTIFIKAČNÍ ÚDAJE / OBSAH          | 1  |
|--------------------------------------|----|
| SCHEMA LOKALIT                       | 2  |
| PLOCHA 1 – ZASTÁVKA REMÍZKY – ČÁST A | 3  |
| PLOCHA 1 – ZASTÁVKA REMÍZKY – ČÁST B | 4  |
| PLOCHA 2 – ZASTÁVKA PŘEMYŠLENÍ       | 5  |
| PLOCHA 3 – U KOMUNITNÍHO CENTRA      | 6  |
| PLOCHA 4 – PŘED KAPITULOU            | 7  |
| PLOCHA 5 – U ZVONIČKY                | 8  |
| PLOCHA 6 – K ROKLI                   | 9  |
| PLOCHA 7 – ZASTÁVKA VELTĚŽ           | 10 |
| PLOCHA 8 – U SYSLOVÁKU               | 11 |

## IDENTIFIKAČNÍ ÚDAJE PROJEKTU A ZPRACOVATELE

Název akce: DOPLŇKOVÉ VÝSADBY - ZDIBY

Lokalita: k.ú. Klecany [666033]: parc.č. **216/15** 

k.ú. Přemyšlení [792403]: 21/29, 1