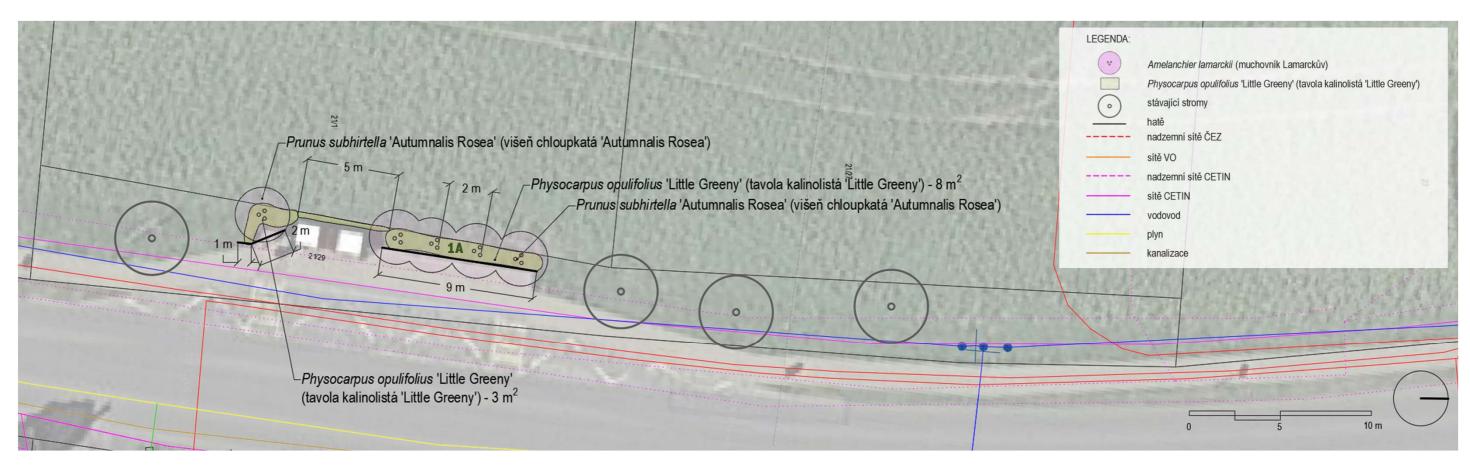

## PLOCHA 1 – ZASTÁVKA REMÍZKY – ČÁST A

#### TECHNOLOGIE VÝSADEB:

Výměna půdy. Vytyčení výsadeb odsouhlasí autorský dozor (dále jen "AD"). Stabilizace svahu haťováním. Mulč: jemná štěpka (odsouhlasí AD).

| číslo záhonu | název latinsky                          | název česky                         | specifikace     | plocha [m²] | počet kusů | mulč          | hatě [m] |
|--------------|-----------------------------------------|-------------------------------------|-----------------|-------------|------------|---------------|----------|
| 4 A          | Prunus subhirtella 'Autumnalis Rosea'   | višeň chloupkatá 'Autumnalis Rosea' | vel. 200–250 cm | -           | 5          | jemná štěpka  | 12       |
| IA           | Physocarpus opulifolius 'Little Greeny' | tavola kalinolistá 'Little Greeny'  | vel. 20-30 cm   | 14          | 70         | Jenina Stepka | 12       |

Autor: Ing. Radek Csáno, DiS.