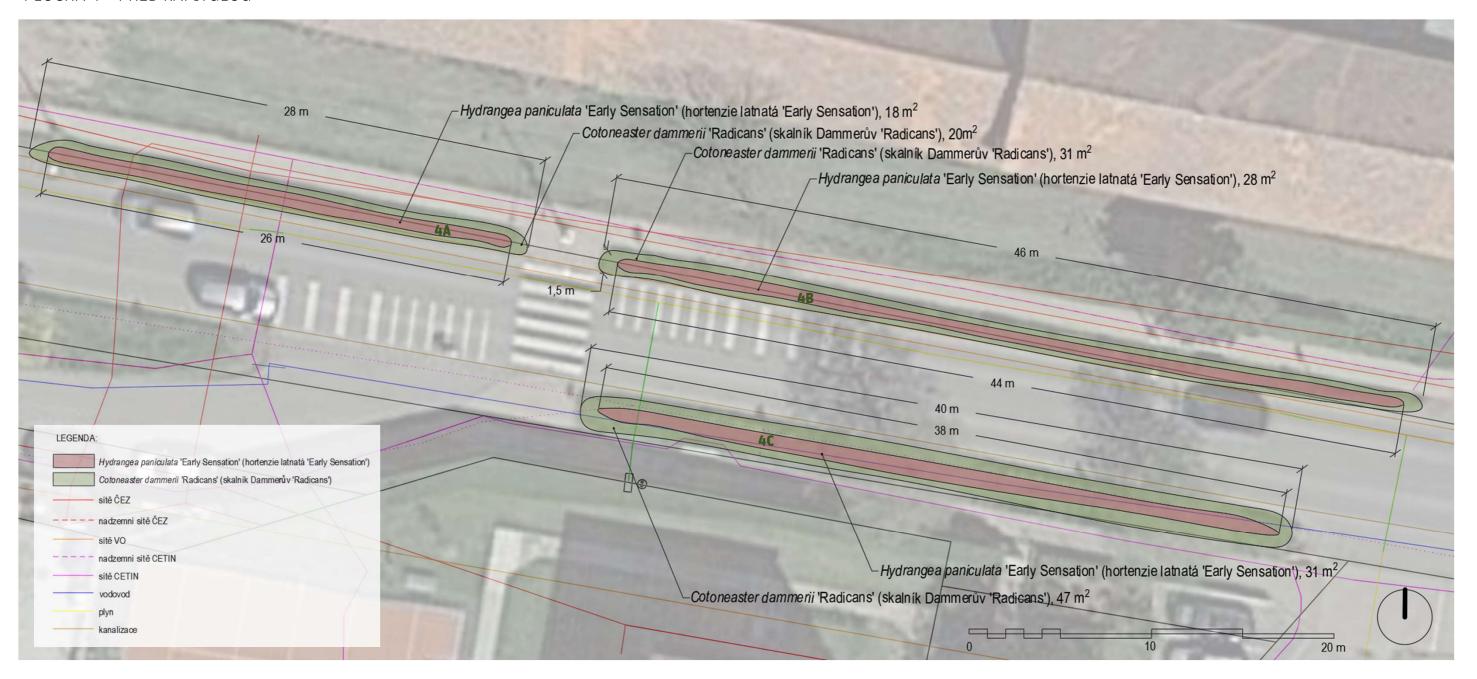

## PLOCHA 4 – PŘED KAPITULOU

| číslo záhonu | název latinsky                         | název česky                         | specifikace   | plocha [m²] | počet kusů | mulč                     |
|--------------|----------------------------------------|-------------------------------------|---------------|-------------|------------|--------------------------|
| 4A           | Hydrangea paniculata 'Early Sensation' | hortenzie latnatá 'Early Sensation' | vel. 20–30 cm | 18          | 78         | štěrk žlutohnědé barvy   |
| 44           | Cotoneaster dammerii 'Radicans'        | skalník Dammerův 'Radicans'         | vel. 5–10 cm  | 20          | 100        | Sterk Ztutoffflede barvy |
| 4B           | Hydrangea paniculata 'Early Sensation' | hortenzie latnatá 'Early Sensation' | vel. 20–30 cm | 28          | 132        | štěrk žlutohnědé barvy   |
| 40           | Cotoneaster dammerii 'Radicans'        | skalník Dammerův 'Radicans'         | vel. 5–10 cm  | 31          | 155        | Sterk Ztutoffflede barvy |
| 4C           | Hydrangea paniculata 'Early Sensation' | hortenzie latnatá 'Early Sensation' | vel. 20–30 cm | 31          | 114        | štěrk žlutohnědé barvy   |
| 40           | Cotoneaster dammerii 'Radicans'        | skalník Dammerův 'Radicans'         | vel. 5–10 cm  | 47          | 235        | Sterk Ziutoillieue barvy |

### TECHNOLOGIE VÝSADEB:

Ruční výkop z důvodu výskytu inženýrských sítí. Výměna půdy. Hortenzie sázet do substrátu s příměsí rašeliny. Vytyčení odsouhlasí AD. Mulč: štěrk žlutohnědé barvy (odsouhlasí AD).