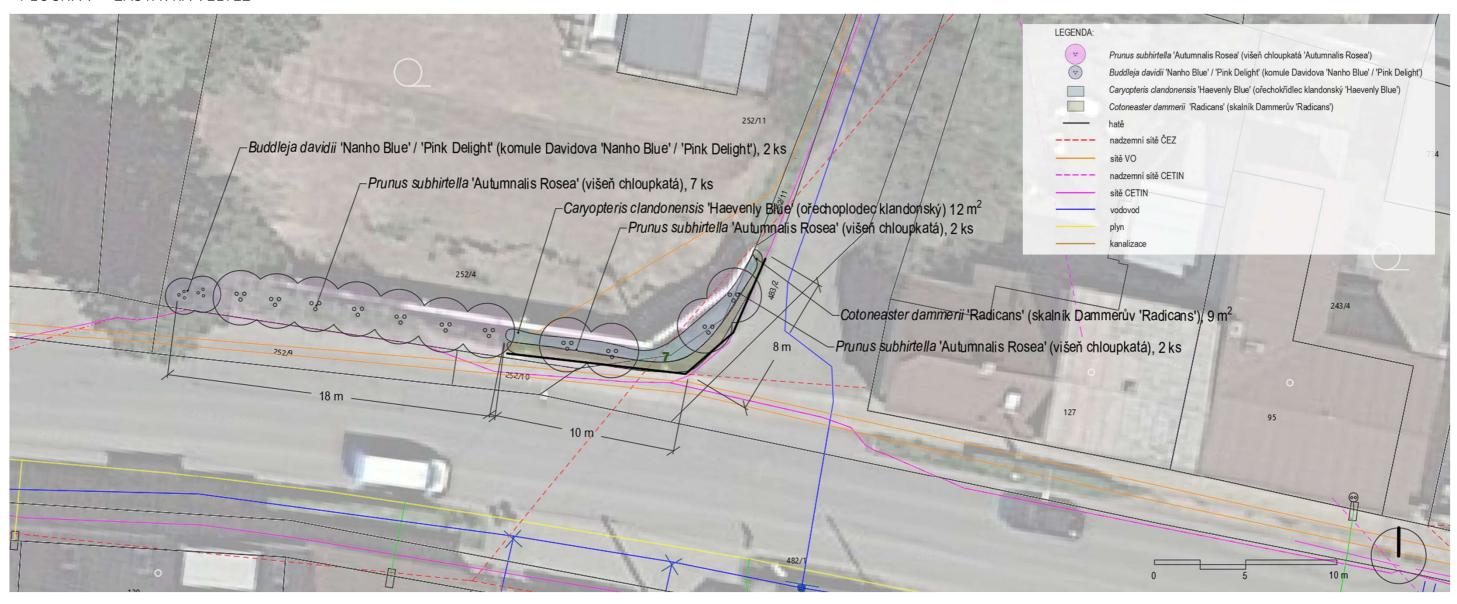

# PLOCHA 7 – ZASTÁVKA VELTĚŽ

|  | číslo záhonu | název latinsky                                 | název česky                                      | specifikace     | plocha [m²] | počet kusů | mulč         | hatě [m]<br>(bm x 2 hatě<br>nad sebou) |
|--|--------------|------------------------------------------------|--------------------------------------------------|-----------------|-------------|------------|--------------|----------------------------------------|
|  | -            | Prunus subhirtella 'Autumnalis Rosea'          | višeň chloupkatá                                 | vel. 200–250 cm | -           | 7          | jemná štěpka |                                        |
|  | -            | Buddleja davidii 'Nanho Blue' / 'Pink Delight' | komule Davidova 'Nanho Blue' / 'Pink<br>Delight' | vel. 30–40 cm   | -           | 2          | jemná štěpka |                                        |
|  |              | Prunus subhirtella 'Autumnalis Rosea'          | višeň chloupkatá                                 | vel. 200–250 cm | -           | 4          |              |                                        |
|  | 7            | Caryopteris clandonensis 'Haevenly Blue'       | ořechoplodec klandonský                          | vel. 30-40 cm   | 12          | 60         | jemná štěpka | 36                                     |
|  |              | Cotoneaster dammerii 'Radicans'                | skalník Dammerův 'Radicans'                      | vel. 5–10 cm    | 9           | 54         |              |                                        |

#### **TECHNOLOGIE VÝSADEB:**

Výměna půdy. Stabilizace svahu haťováním (bm x 2 hatě nad sebou). Vytyčení odsouhlasí AD. Mulč jemná štěpka (odsouhlasí AD).

Autor: Ing. Radek Csáno, DiS.